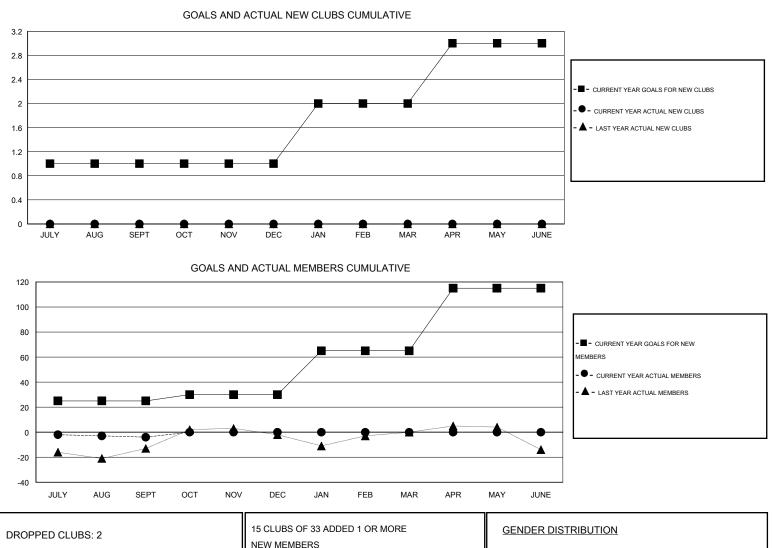

## District 36 G

Results as of: 9/30/2015

 $\mathsf{GMT} \; \mathsf{CA} \; 1$ 

NET GAIN/LOSS

> -4 0 0

0

| GMT: Gary Wor | ng               |                    | LOCATIO          | ON OREGON        |               |                    |                                     |                    | 0 |
|---------------|------------------|--------------------|------------------|------------------|---------------|--------------------|-------------------------------------|--------------------|---|
|               |                  | Clubs              |                  |                  |               |                    | Members                             |                    |   |
|               | RESU             | ILTS FOR 2015-2016 |                  |                  |               | RESU               | JLTS FOR 2015-2016                  |                    |   |
| QUARTER       | NEW CLUB<br>GOAL | NEW CLUBS          | DROPPED<br>CLUBS | NET<br>GAIN/LOSS | QUARTER       | NEW MEMBER<br>GOAL | CHARTER AND<br>NEW MEMBERS<br>ADDED | DROPPED<br>MEMBERS |   |
| JULY/AUG/SEPT | 1                | 0                  | 2                | -2               | JULY/AUG/SEPT | 25                 | 31                                  | 35                 |   |
| OCT/NOV/DEC   | 0                | 0                  | 0                | 0                | OCT/NOV/DEC   | 5                  | 0                                   | 0                  |   |
| JAN/FEB/MAR   | 1                | 0                  | 0                | 0                | JAN/FEB/MAR   | 35                 | 0                                   | 0                  |   |
| APR/MAY/JUNE  | 1                | 0                  | 0                | 0                | APR/MAY/JUNE  | 50                 | 0                                   | 0                  |   |

| DROPPED CLUBS: 2 |    | 15 CLUBS OF 33 ADDED 1 OR MORE | GENDER DISTRIBUTION  |              |     |
|------------------|----|--------------------------------|----------------------|--------------|-----|
|                  |    | NEW MEMBERS                    | MALE                 | 559 (60.83%) |     |
|                  |    |                                | FEMALE               | 360 (39.17%) |     |
| DROPPED MEMBERS  |    |                                |                      |              |     |
| DECEASED         | 5  | CLICK HERE FOR HEALTH          |                      |              | 050 |
| CLUB CANCELLED   | 0  | ASSESSMENT DATA                | FAMILY UNIT MEMBERS  |              | 259 |
| OTHER            | 30 | ASSESSMENT DATA                | HEAD OF HOUSEHOLD    |              | 129 |
| TOTAL            | 35 |                                | NON-HEAD OF HOUSEHOL | D            | 130 |
|                  |    |                                |                      | _            |     |